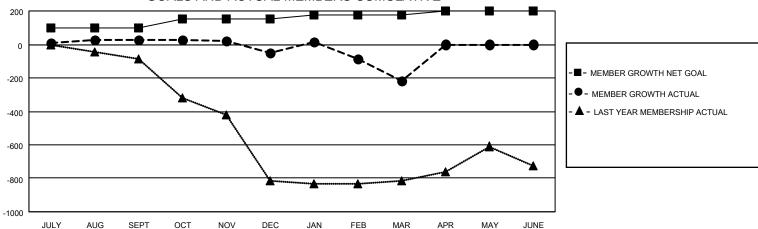

## GOALS AND ACTUAL MEMBERS CUMULATIVE

| DROPPED CLUBS: 5               |     | 31 CLUBS OF 50 ADDED 1 OR MORE<br>NEW MEMBERS | GENDER DISTRIBUTION             |                |     |
|--------------------------------|-----|-----------------------------------------------|---------------------------------|----------------|-----|
|                                |     |                                               | MALE                            | 1,302 (83.46%) |     |
|                                |     |                                               | FEMALE                          | 258 (16.54%)   |     |
| DROPPED MEMBERS                |     |                                               |                                 | ,              |     |
| DECEASED                       | 15  | CLICK HERE FOR CUMULATIVE                     | TOTAL FAMILY UNIT MEMBERS       |                | 97  |
| CLUB CANCELLED 90<br>OTHER 340 |     | MEMBERSHIP DATA                               |                                 |                | F.4 |
|                                |     |                                               | FAMILY MEMBERS PAYING HALF DUES |                | 51  |
| TOTAL                          | 445 |                                               | 5020                            |                |     |